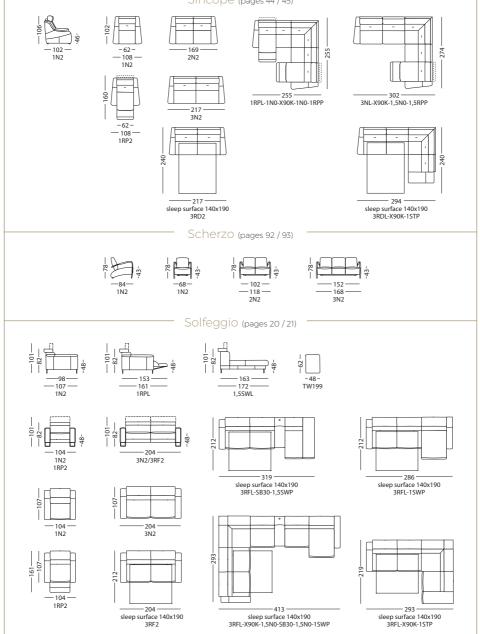

discretely composed aroma, lingering in the interior with its delicate muslin mist.

The scent of sensual elegance.

Declare

Home Perfume

satin

A fragrance composition for the interiors.

An exquisite blend of intense floral scents of iris and violet, sensual musk, oriental patchouli and subtle powder notes.

This luminous composition emanates incandescent green aromas – just like early-morning aromatic dew.

The scent of sensual elegance.











# A collection OF COFFE TABLES



# bedrooms

136 / 137

# Balletto













# Euridice



# Belcanto















# Semiramide



# Turandot







#### KLER BEDROOMS







# Otello



Dimensions and technicals ► page 165

# E-moll





### KLER BEDROOMS

1 W



150 / 151



66 M



# Milonga















Sincope (pages 44 / 45)





Toccata (pages 94 / 95)



### ARMCHAIRS dimensions/technicals



### BEDS





# The Kler Standard

#### Kler – the Company

As a brand, Kler can claim a strong, undisputed presence on the market today, both domestic and international, as well as a significant potential for production and trade. Piotr Kler established it in 1973, and starting from a small craft workshop, he developed it into a well-functioning, modern enterprise. Kler sells furniture all over the world, whether in the corporate chain of show rooms and stores, or by cooperating with partners on a franchise basis. 40 years of steady development and market experience on part of the company is the best guarantee of its credibility and professionalism. The current Kler collection is characterised by the uncompromising qual