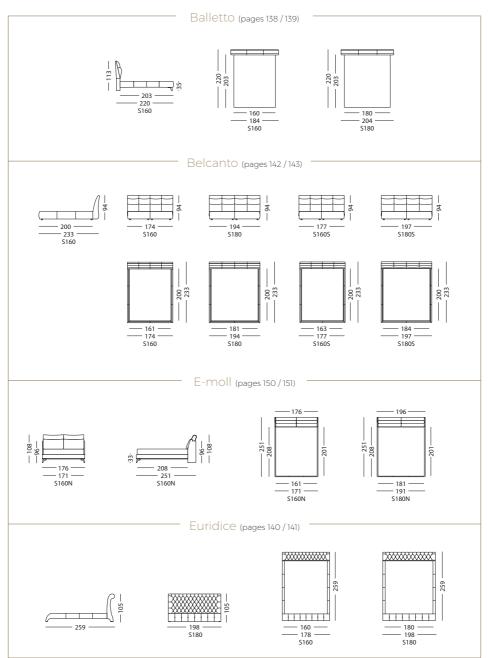

st.

The scent of sensual elegance.

Declare

Home Perfume

satin

A fragrance composition for the interiors.

An exquisite blend of intense floral scents of iris and violet, sensual musk, oriental patchouli and subtle powder notes.

This luminous composition emanates incandescent green aromas – just like early-morning aromatic dew.

The scent of sensual elegance.











# A collection OF COFFE TABLES



# bedrooms

136 / 137

# Balletto













# Euridice



# Belcanto















# Semiramide



# Turandot







#### KLER BEDROOMS







# Otello



Dimensions and technicals ► page 165

# E-moll





### KLER BEDROOMS

1 W



150 / 151



66 M



# Milonga















Sincope (pages 44 / 45)





Toccata (pages 94 / 95)



### ARMCHAIRS dimensions/technicals



### BEDS





# The Kler Standard

#### Kler – the Company

As a brand, Kler can claim a strong, undisputed presence on the market today, both domestic and international, as well as a significant potential for production and trade. Piotr Kler established it in 1973, and starting from a small craft workshop, he developed it into a well-functioning, modern enterprise. Kler sells furniture all over the world, whether in the corporate chain of show rooms and stores, or by cooperating with partners on a franchise basis. 40 years of steady development and market experience on part of the company is the best guarantee of its credibility and professionalism. The current Kler collection is characterised by the uncompromising quality of the materials used, the precision of workmanship and the classic elegance