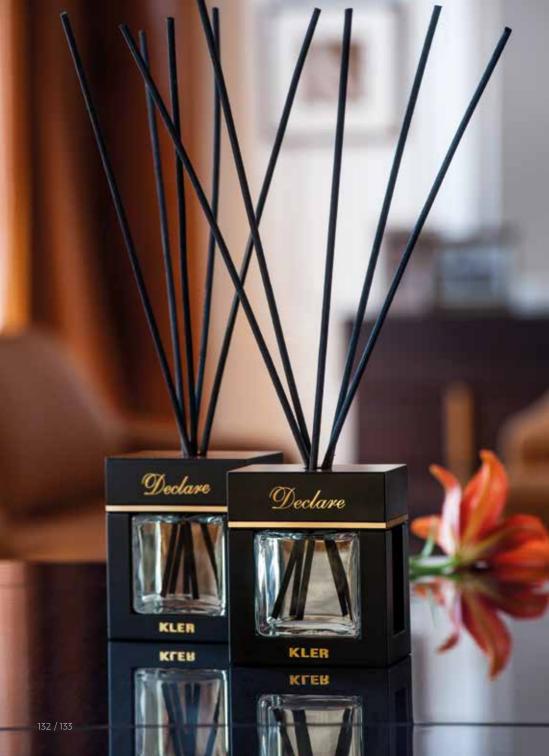

# Ancora

Home Perfume

velvet

A fragrance composition for the interiors.

A fragrance mix of oriental powders with a complex and subtle sweetness, which passes into a fresh and passionate note of cedar wood.

A discretely composed aroma, lingering in the interior with its delicate muslin mist.

The scent of sensual elegance.

Declare

Home Perfume

satin

A fragrance composition for the interiors.

An exquisite blend of intense floral scents of iris and violet, sensual musk, oriental patchouli and subtle powder notes.

This luminous composition emanates incandescent green aromas – just like early-morning aromatic dew.

The scent of sensual elegance.