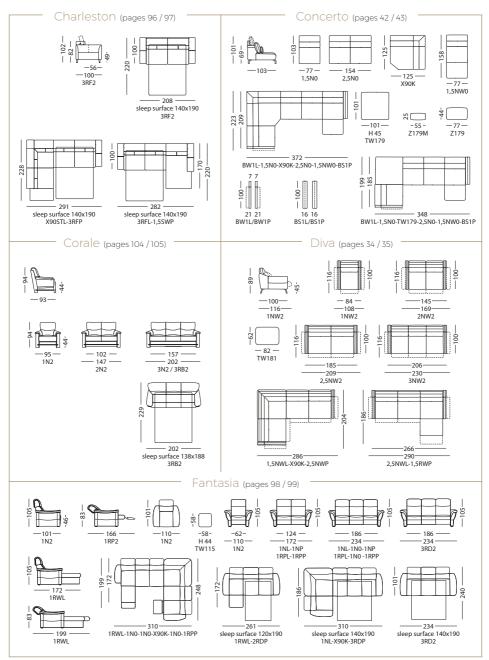

# Charleston

# Concerto

## Diva

### Corale

Dimensions and technicals ► page 163

### Fantasia

Sanarth.

## Maestro

Dimensions and technicals ► page 157

### Notturno

1000

23

TTTT

¢ .

#### Notturno