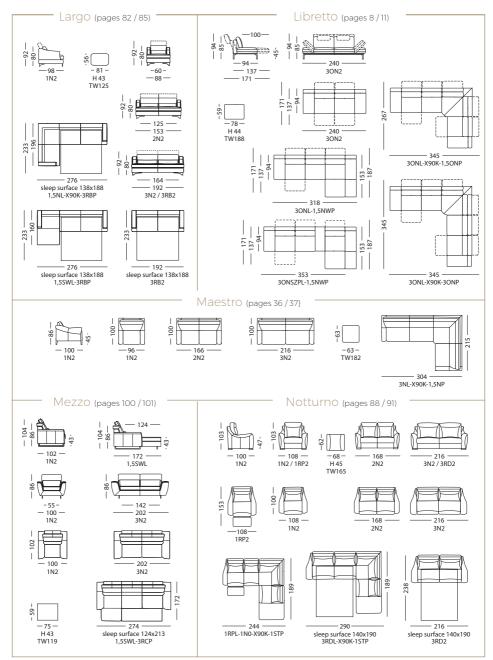

# Largo

## Libretto

## Maestro

Dimensions and technicals ► page 157

#### Mezzo

### Notturno

1000

23

TTTT

¢ .

#### Notturno