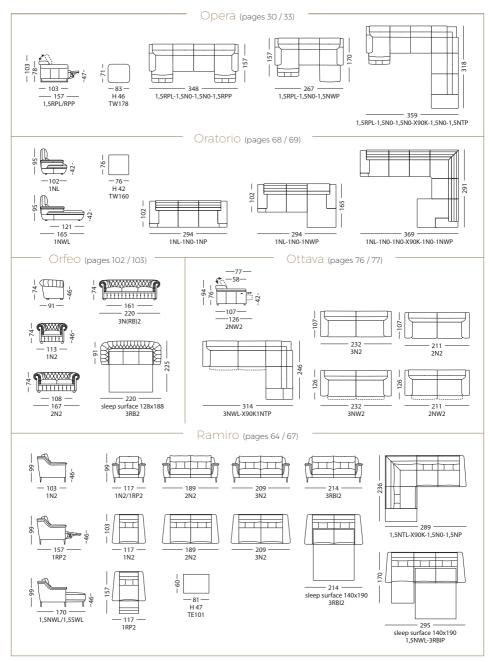

## Opera

32 / 33

# Oratorio

-

# Orfeo

102 / 103

ð

104 / 105

#### Ottava

# Ramiro

Dimensions and technicals ► page 158