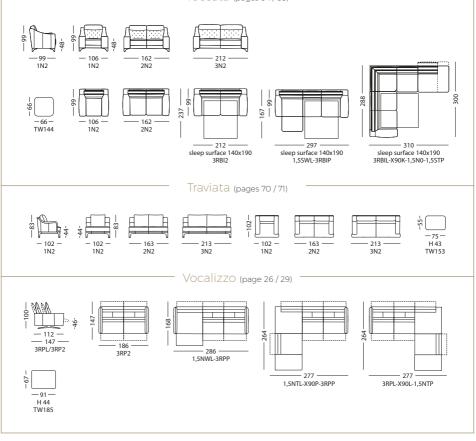

# Traviata

Dimensions and technicals ► page 162

# Milonga

Sincope (pages 44 / 45)

Toccata (pages 94 / 95)