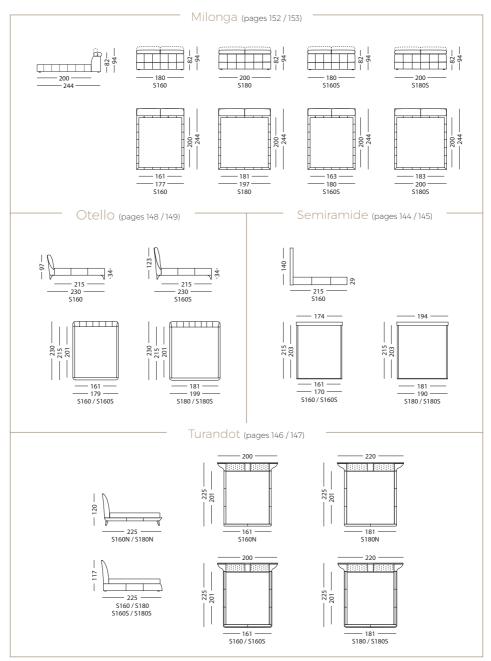

.

The scent of sensual elegance.

Declare

Home Perfume

satin

A fragrance composition for the interiors.

An exquisite blend of intense floral scents of iris and violet, sensual musk, oriental patchouli and subtle powder notes.

This luminous composition emanates incandescent green aromas – just like early-morning aromatic dew.

The scent of sensual elegance.











# A collection OF COFFE TABLES



# bedrooms

136 / 137

# Balletto













# Euridice



# Belcanto















# Semiramide



# Turandot







#### KLER BEDROOMS







# Otello



Dimensions and technicals ► page 165

# E-moll





### KLER BEDROOMS

1 W



150 / 151



66 M



# Milonga















Sincope (pages 44 / 45)





Toccata (pages 94 / 95)



### ARMCHAIRS dimensions/technicals



### BEDS





# The Kler Standard

#### Kler – the Company

As a brand, Kler can claim a strong, undisputed presence on the market today, both domestic and international, as well as a significant potential for production and trade. Piotr Kler established it in 1973, and starting from a small craft workshop, he developed it into a well-functioning, modern enterprise. Kler sells furniture all over the world, whether in the corporate chain of show rooms and stores, or by cooperating with partners on a franchise basis. 40 years of steady development and market experience on part of the company is the best guarantee of its credibility and professionalism. The current Kler collection is characterised by the uncompromising quality of the materials used, the precision of workmanship and the classic elegance o