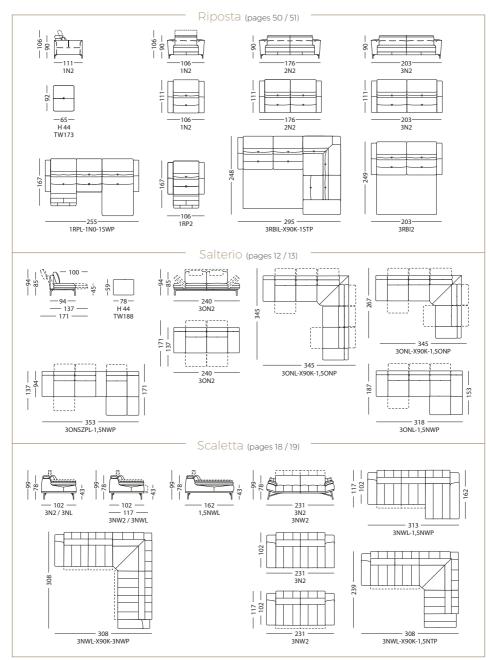

## Sonore

Dimensions and technicals ► page 161

## Scaletta

ш

A CLEAN

## Solfeggio

# Riposta

AD-

50 / 51

alianes.