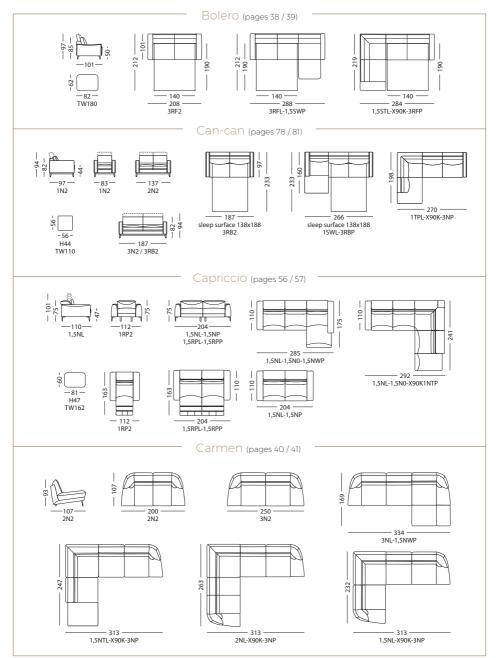

# Bolero

## Carmen

Dimensions and technicals ► page 154

#### Can-can

#### Can-can

1

80 / 81

KLER

# Capriccio

Piotr Kler Atelier is Piotr Kler's master studio – a place where the dreams of investors and designers come true.

The studio processes orders which are truly unique, unprecedented and unconventional. It develops original designs, elaborated as single items which are specifically tailored to meet the needs of a special and unusual place.