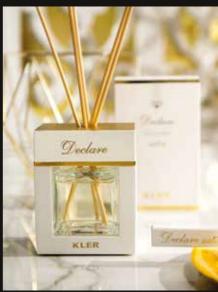

# Ancora

Home Perfume

velvet

A fragrance composition for the interiors.

A fragrance mix of oriental powders with a complex and subtle sweetness, which passes into a fresh and passionate note of cedar wood.

A discretely composed aroma, lingering in the interior with its delicate muslin mist.

The scent of sensual elegance.

Declare

Home Perfume

satin

A fragrance composition for the interiors.

An exquisite blend of intense floral scents of iris and violet, sensual musk, oriental patchouli and subtle powder notes.

This luminous composition emanates incandescent green aromas – just like early-morning aromatic dew.

The scent of sensual elegance.