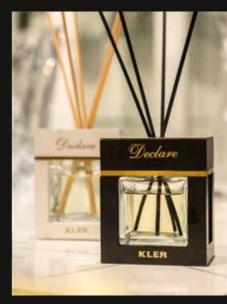

# Ancora

Home Perfume

velvet

A fragrance composition for the interiors.

A fragrance mix of oriental powders with a complex and subtle sweetness, which passes into a fresh and passionate note of cedar wood.

A discretely composed aroma, lingering in the interior with its delicate muslin mist.

The scent of sensual elegance.

Declare

Home Perfume

satin

A fragrance composition for the interiors.

An exquisite blend of intense floral scents of iris and violet, sensual musk, oriental patchouli and subtle powder notes.

This luminous composition emanates incandescent green aromas – just like early-morning aromatic dew.

The scent of sensual elegance.