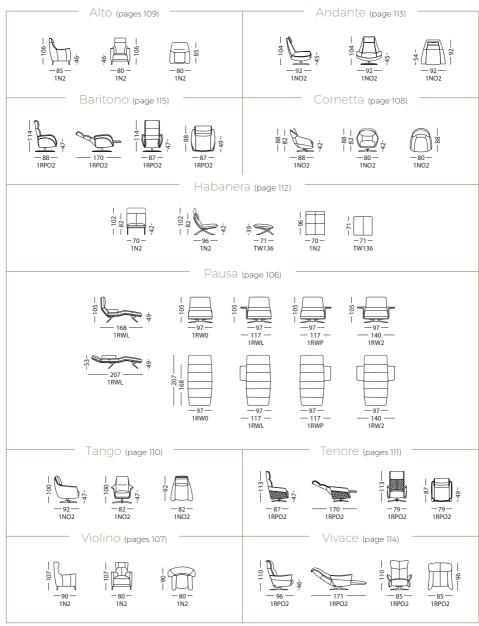

te muslin mist.

The scent of sensual elegance.

Declare

Home Perfume

satin

A fragrance composition for the interiors.

An exquisite blend of intense floral scents of iris and violet, sensual musk, oriental patchouli and subtle powder notes.

This luminous composition emanates incandescent green aromas – just like early-morning aromatic dew.

The scent of sensual elegance.











# A collection OF COFFE TABLES



# bedrooms

136 / 137

# Balletto













# Euridice



# Belcanto















# Semiramide



# Turandot







#### KLER BEDROOMS







# Otello



Dimensions and technicals ► page 165

# E-moll





### KLER BEDROOMS

1 W



150 / 151



66 M



# Milonga















Sincope (pages 44 / 45)





Toccata (pages 94 / 95)



### ARMCHAIRS dimensions/technicals



### BEDS





# The Kler Standard

#### Kler – the Company

As a brand, Kler can claim a strong, undisputed presence on the market today, both domestic and international, as well as a significant potential for production and trade. Piotr Kler established it in 1973, and starting from a small craft workshop, he developed it into a well-functioning, modern enterprise. Kler sells furniture all over the world, whether in the corporate chain of show rooms and stores, or by cooperating with partners on a franchise basis. 40 years of steady development and market experience on part of the company is the best guarantee of its credibility and professionalism. The current Kler collection is characterised by the uncompromising quality of the materials used, the precision of workmanship and the clas